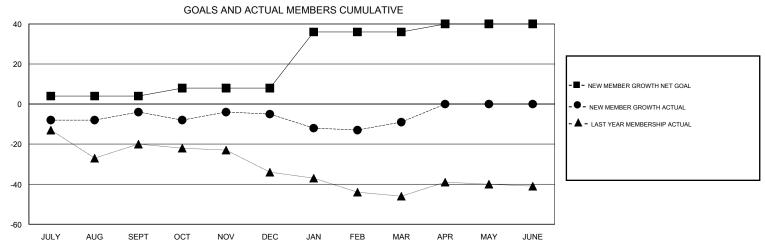

## MONTHLY MEMBERSHIP PROGRESS REPORT

District 201V5

Results as of: 3/31/2017

| DROPPED CLUBS: 0  DROPPED MEMBERS |     | 46 CLUBS OF 68 ADDED 1 OR MORE NEW MEMBERS | GENDER DISTR<br>MALE<br>FEMALE  | 1BUTION<br>888 (67.02%)<br>437 (32.98%) |     |
|-----------------------------------|-----|--------------------------------------------|---------------------------------|-----------------------------------------|-----|
| DECEASED                          | 15  | CLICK HERE FOR CUMULATIVE  MEMBERSHIP DATA | TOTAL FAMILY UNIT MEMBERS       |                                         | 171 |
| CLUB CANCELLED                    | 0   |                                            | FAMILY MEMBERS PAYING HALF DUES |                                         | 00  |
| OTHER                             | 92  |                                            |                                 |                                         | 86  |
| TOTAL                             | 107 |                                            | 2020                            |                                         |     |