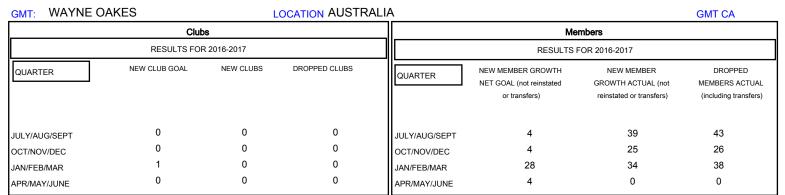

## MONTHLY MEMBERSHIP PROGRESS REPORT

District 201V5

Results as of: 3/31/2017

| DROPPED CLUBS: 0  DROPPED MEMBERS |     | 46 CLUBS OF 68 ADDED 1 OR MORE NEW MEMBERS | GENDER DISTR<br>MALE<br>FEMALE  | 1BUTION<br>888 (67.02%)<br>437 (32.98%) |     |
|-----------------------------------|-----|--------------------------------------------|---------------------------------|-----------------------------------------|-----|
| DECEASED                          | 15  | CLICK HERE FOR CUMULATIVE  MEMBERSHIP DATA | TOTAL FAMILY UNIT MEMBERS       |                                         | 171 |
| CLUB CANCELLED                    | 0   |                                            | FAMILY MEMBERS PAYING HALF DUES |                                         | 00  |
| OTHER                             | 92  |                                            |                                 |                                         | 86  |
| TOTAL                             | 107 |                                            | 2020                            |                                         |     |